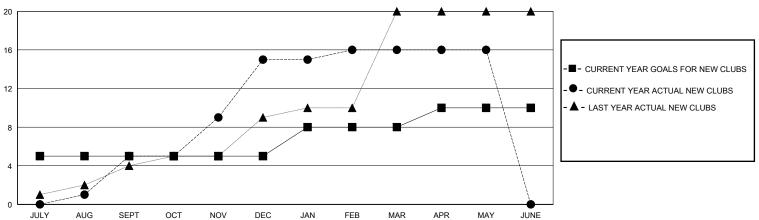

## GMT: LOCATION REP OF BANGLADESH GMT CA

| Clubs         |               |             |               | Members               |                        |                         |                                                    |  |
|---------------|---------------|-------------|---------------|-----------------------|------------------------|-------------------------|----------------------------------------------------|--|
|               | RESULTS FOR   | R 2023-2024 |               | RESULTS FOR 2023-2024 |                        |                         |                                                    |  |
| QUARTER       | NEW CLUB GOAL | NEW CLUBS   | DROPPED CLUBS | QUARTER MEMB          | SER GROWTH NET<br>GOAL | MEMBER GROWTH<br>ACTUAL | DROPPED<br>MEMBERS ACTUAL<br>(including transfers) |  |
| JULY/AUG/SEPT | 5             | 5           | 0             | JULY/AUG/SEPT         | 200                    | 415                     | 350                                                |  |
| OCT/NOV/DEC   | 0             | 10          | 2             | OCT/NOV/DEC           | 100                    | 715                     | 382                                                |  |
| JAN/FEB/MAR   | 3             | 1           | 1             | JAN/FEB/MAR           | 200                    | 345                     | 731                                                |  |
| APR/MAY/JUNE  | 2             | 0           | 2             | APR/MAY/JUNE          | 100                    | 74                      | 204                                                |  |

#### GOALS AND ACTUAL NEW CLUBS CUMULATIVE