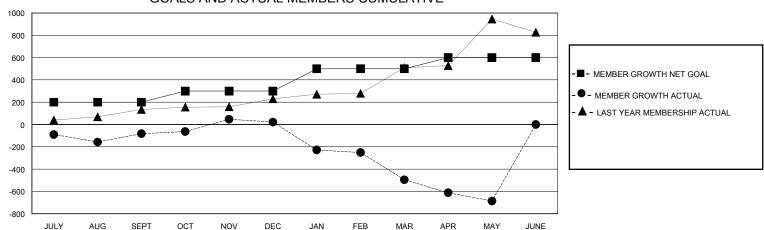

## GMT: LOCATION REP OF BANGLADESH GMT CA

| Clubs         |               |             |               | Members               |                        |                         |                                                    |  |
|---------------|---------------|-------------|---------------|-----------------------|------------------------|-------------------------|----------------------------------------------------|--|
|               | RESULTS FOR   | R 2023-2024 |               | RESULTS FOR 2023-2024 |                        |                         |                                                    |  |
| QUARTER       | NEW CLUB GOAL | NEW CLUBS   | DROPPED CLUBS | QUARTER MEMB          | SER GROWTH NET<br>GOAL | MEMBER GROWTH<br>ACTUAL | DROPPED<br>MEMBERS ACTUAL<br>(including transfers) |  |
| JULY/AUG/SEPT | 5             | 5           | 0             | JULY/AUG/SEPT         | 200                    | 415                     | 350                                                |  |
| OCT/NOV/DEC   | 0             | 10          | 2             | OCT/NOV/DEC           | 100                    | 715                     | 382                                                |  |
| JAN/FEB/MAR   | 3             | 1           | 1             | JAN/FEB/MAR           | 200                    | 345                     | 731                                                |  |
| APR/MAY/JUNE  | 2             | 0           | 2             | APR/MAY/JUNE          | 100                    | 74                      | 204                                                |  |

## GOALS AND ACTUAL MEMBERS CUMULATIVE

| DROPPED CLUBS: 5               |       | 64 CLUBS OF 174 ADDED 1 OR MORE<br>NEW MEMBERS | GENDER DISTRIBUTION  MALE 3,069 (77.99%)  FEMALE 864 (21.96%) |              |     |
|--------------------------------|-------|------------------------------------------------|---------------------------------------------------------------|--------------|-----|
| DROPPED MEMBERS                |       |                                                | FEMALE                                                        | 004 (21.90%) |     |
| DECEASED                       | 1     | CLICK HERE FOR CUMULATIVE                      | TOTAL FAMILY UNIT MEMBERS                                     |              | 467 |
| CLUB CANCELLED 171 OTHER 1,495 |       | MEMBERSHIP DATA                                | FAMILY MEMBERS PAYING HALF DUES                               |              | 287 |
| ΤΟΤΔΙ                          | 1 667 |                                                |                                                               |              |     |